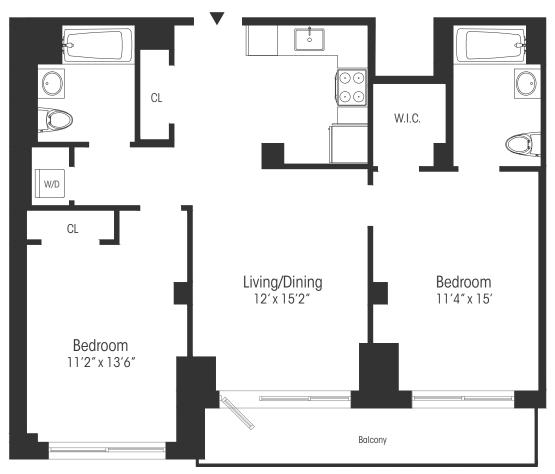

## 2 Bed 2 Bath 05 Line

Northern Exposure

Astoria NY, 11106 • 718.956.1112

All dimensions are approximate and subject to construction changes and omissions. Plans and dimensions may also contain minor variations from floor to floor.