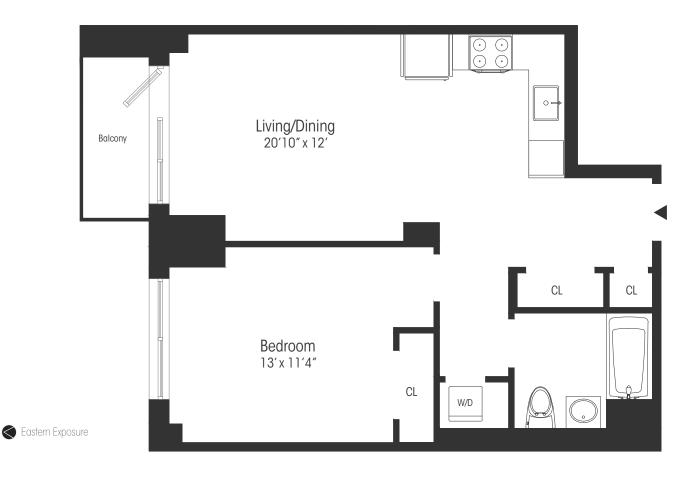

## 1Bed 1Bath 23 Line

## Apartment Features

- Dark oak flooring throughout
- Oversize windows and intergrated shades
- Kitchens featuring Frigidaire Professional
- Series stainless steel appliances, Grohe and Kohler faucets and fixtures, white quartz countertops, full-height backsplashes, and custom modern cabinetry
- Bathrooms featuring Grohe and Kohler faucets and fixtures, and custom quartz vanities
- Bosch washer & dryer in each residence
- Private outdoor space in most residences

Astoria NY, 11106 • 718.956.1112

All dimensions are approximate and subject to construction changes and omissions. Plans and dimensions may also contain minor variations from floor to floor.